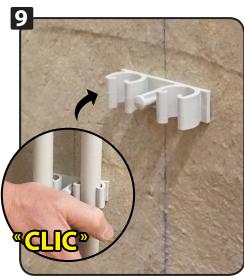

## Le choix du Pro! I.N.G. FIXATIONS FIX-RING MULTI® GREY ELECTRICITY

Position the tubes.

Clip the tubes with your hand = simple and fast !

«CLIC»

FIX-RING MULTI in situation.

Clip the tubes with your hand.

Installation completed !

| Designation    |      |            |           |
|----------------|------|------------|-----------|
| FIX-RING MULTI | GREY | Ø 16 to 20 | DOUBLE    |
| FIX-RING MULTI | GREY | Ø 16 to 20 | QUADRUPLE |
|                |      |            |           |
| Designation    |      |            |           |
|                |      |            |           |
| FIX-RING MULTI |      |            | DOUBLE    |