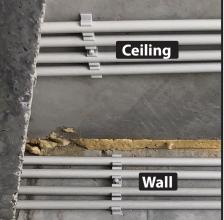

## Le choix du Pro! I.N.G. FIXATIONS FIX-RING MULTI® GREY ELECTRICITY

Position the tubes.

Clip the tubes with your hand = simple and fast !

«CLIC»

FIX-RING MULTI in situation.

Clip the tubes with your hand.

Installation completed !

| Designation    |      |            |           |
|----------------|------|------------|-----------|
| FIX-RING MULTI | GREY | Ø 16 to 20 | DOUBLE    |
| FIX-RING MULTI | GREY | Ø 16 to 20 | QUADRUPLE |
|                |      |            |           |
| Designation    |      |            |           |
|                |      |            |           |
| FIX-RING MULTI |      |            | DOUBLE    |