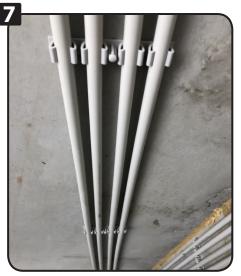

## Le choix du Pro! I.N.G. FIXATIONS FIX-RING MULTI® GREY ELECTRICITY

Position the tubes.

Clip the tubes with your hand = simple and fast !

«CLIC»

FIX-RING MULTI in situation.

Clip the tubes with your hand.

Installation completed !

| Designation    |      |            |           |
|----------------|------|------------|-----------|
| FIX-RING MULTI | GREY | Ø 16 to 20 | DOUBLE    |
| FIX-RING MULTI | GREY | Ø 16 to 20 | QUADRUPLE |
|                |      |            |           |
| Designation    |      |            |           |
|                |      |            |           |
| FIX-RING MULTI |      |            | DOUBLE    |