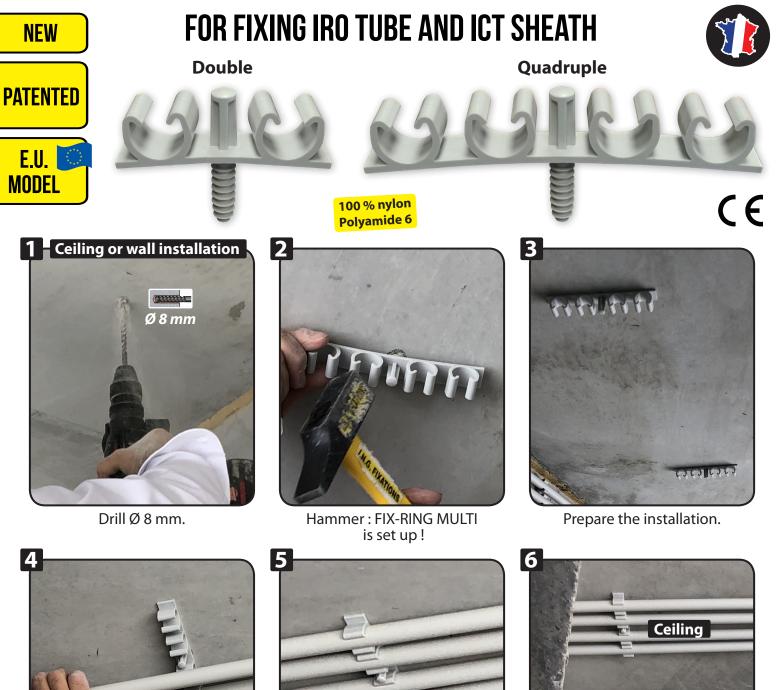

## Le choix du Pro! I.N.G. FIXATIONS FIX-RING MULTI® GREY ELECTRICITY

Position the tubes.

Clip the tubes with your hand = simple and fast !

«CLIC»

FIX-RING MULTI in situation.

Clip the tubes with your hand.

Installation completed !

| Designation    |      |            |           |
|----------------|------|------------|-----------|
| FIX-RING MULTI | GREY | Ø 16 to 20 | DOUBLE    |
| FIX-RING MULTI | GREY | Ø 16 to 20 | QUADRUPLE |
|                |      |            |           |
| Designation    |      |            |           |
|                |      |            |           |
| FIX-RING MULTI |      |            | DOUBLE    |