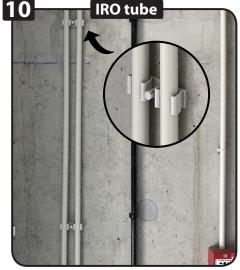

## Le choix du Pro! I.N.G. FIXATIONS **FIX-RING MULTI®** GREY ELECTRICITY

The tubes are positioned !

**Multi-Diameter** 

A single product for different diameters !

Only one chalk line, one hole and we put two tubes!