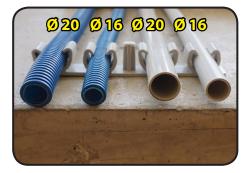

## Le choix du Pro! I.N.G. FIXATIONS **FIX-RING MULTI®** GREY ELECTRICITY

The tubes are positioned !

**Multi-Diameter** 

A single product for different diameters !

Only one chalk line, one hole and we put two tubes!

Clip the tubes with your hand.

Installation completed !

| Designation    |      |            |           |
|----------------|------|------------|-----------|
| FIX-RING MULTI | GREY | Ø 16 to 20 | DOUBLE    |
| FIX-RING MULTI | GREY | Ø 16 to 20 | QUADRUPLE |
|                |      |            |           |
| Designation    |      |            |           |
|                |      |            |           |
| FIX-RING MULTI |      |            | DOUBLE    |