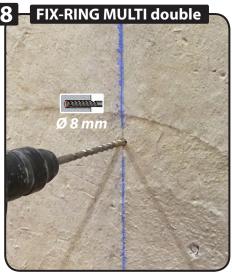

## Le choix du Pro! I.N.G. FIXATIONS FIX-RING MULTI® GREY ELECTRICITY

Position the tubes.

Clip the tubes with your hand = simple and fast !

«CLIC»

FIX-RING MULTI in situation.