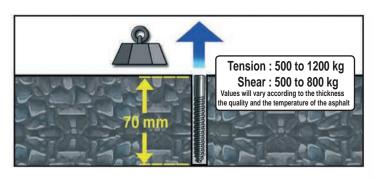

#### 70 OR 100MM LENGTH

#### **CHARACTERISTICS**

Different lengths allow for adaptation to various asphalt thicknesses, the anchor is then in its highest performance

- ▶ An economical fast effective fastener with multiple uses for ▶12 or 14mm Drill different professions.
- ▶ Removable