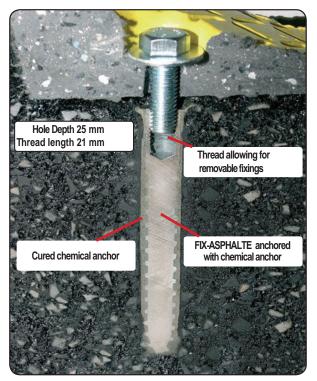

### INSTALLATION

For use with Chemical Anchor Vinylester / Epoxy

 Un sistema de fijación económico, rápido de usos multiples para diferentes profesiones.

 Ein preiswertes, schnelles und effizientes Mehrzweck-Halterungssystem für verschiedene Berufsgruppen.

|                               | Réf     | Length | Drill | Bolt Depth |
|-------------------------------|---------|--------|-------|------------|
| FIX-ASPHALTE M8 - Ø 10 x 70   | A273805 | 70 mm  | Ø 12  | 20 mm      |
| FIX-ASPHALTE M10 - Ø 12 x 70  | A273810 | 70 mm  | Ø 14  | 20 mm      |
| FIX-ASPHALTE M10 - Ø 12 x 100 | A273820 | 100 mm | Ø 14  | 25 mm      |
| FIX-ASPHALTE M10 - Ø 14 x 100 | A273830 | 100 mm | Ø 16  | 25 mm      |
| FIX-ASPHALTE M12 - Ø 14 x 70  | A273840 | 70 mm  | Ø 16  | 20 mm      |
| FIX-ASPHALTE M12 - Ø 14 x 100 | A273850 | 100 mm | Ø 16  | 25 mm      |