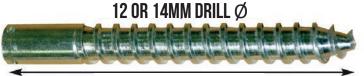

#### 70 OR 100MM LENGTH

#### **CHARACTERISTICS**

Different lengths allow for adaptation to various asphalt thicknesses, the anchor is then in its highest performance

- ▶ An economical fast effective fastener with multiple uses for ▶12 or 14mm Drill different professions.
- ▶ Removable

  - ►M10 or M12 bolts
  - ▶ 70 or 100mm length

**Shelters** 

**Parking Barriers** 

Speed **Bumps** 

Traffic

Control

Traffic Signs

Network Markers