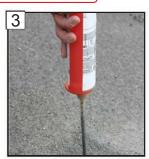

# FIX-ASPHALTE

**Asphalt fixing** 

## THE REMOVABLE RESIN FIXING FOR ASPHALT

M<sub>10</sub> OR M12



#### 70 OR 100MM LENGTH

#### **CHARACTERISTICS**

Different lengths allow for adaptation to various asphalt thicknesses, the anchor is then in its highest performance

- ▶ An economical fast effective fastener with multiple uses for ▶12 or 14mm Drill different professions.
- ▶ Removable

  - ►M10 or M12 bolts
  - ▶ 70 or 100mm length











**Shelters** 

**Parking Barriers** 

Speed **Bumps** 



Traffic

Control



Traffic Signs

Network Markers

Play Areas

Gates / **Barriers** 



### INSTALLATION

For use with Chemical Anchor Vinylester / Epoxy













## FIX-ASPHALTE

**Asphalt fixing** 

## THE REMOVABLE RESIN FIXING FOR ASPHALT











 An economic, rapid and efficient fixing system for multiple uses suitable for different professions.



 Un sistema di fissaggio, economico, rapido, efficiente per molteplici usi ed appropriato per diverse professioni.



 Un sistema de fijación económico, rápido de usos multiples para diferentes profesiones.



 Ein preiswertes, schnelles und effizientes Mehrzweck-Halterungssystem für verschiedene Berufsgruppen.

|                               | Réf     | Length | Drill | Bolt Depth |
|-------------------------------|---------|--------|-------|------------|
| FIX-ASPHALTE M8 - Ø 10 x 70   | A273805 | 70 mm  | Ø 12  | 20 mm      |
| FIX-ASPHALTE M10 - Ø 12 x 70  | A273810 | 70 mm  | Ø 14  |