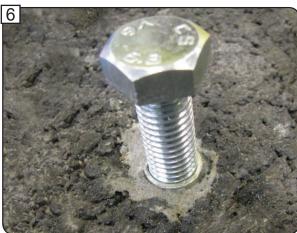

# FIX-ASPHALTE

**Asphalt fixing** 

## THE REMOVABLE RESIN FIXING FOR ASPHALT

M<sub>10</sub> OR M12



#### 70 OR 100MM LENGTH

#### **CHARACTERISTICS**

Different lengths allow for adaptation to various asphalt thicknesses, the anchor is then in its highest performance

- ▶ An economical fast effective fastener with multiple uses for ▶12 or 14mm Drill different professions.
- ▶ Removable

  - ►M10 or M12 bolts
  - ▶ 70 or 100mm length











**Shelters** 

**Parking Barriers** 

Speed **Bumps** 



Traffic

Control



Traffic Signs

Network Markers

Play Areas

Gates / **Barriers** 



### INSTALLATION

For use with Chemical Anchor Vinylester / Epoxy













## FIX-ASPHALTE

**Asphalt fixing** 

## THE REMOVABLE RESIN FIXING FOR ASPHALT











 An economic, rapid and efficient fixing system for multiple uses suitable for different professions.



 Un sistema di fissaggio, economico, rapido, efficiente per molteplici usi ed appropriato per diverse professioni.



 Un sistema de fijación económico, rápido de usos multiples para diferentes profesiones.



 Ein preiswertes, schnelles und effizientes Mehrzweck-Halterungssystem für verschiedene Berufsgruppen.

|                               | Réf     | Length | Drill | Bolt Depth |
|-------------------------------|---------|--------|-------|------------|
| FIX-ASPHALTE M8 - Ø 10 x 70   | A273805 | 70 mm  | Ø 12  |