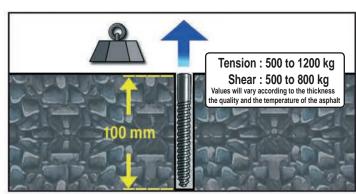

#### 70 OR 100MM LENGTH

#### **CHARACTERISTICS**

Different lengths allow for adaptation to various asphalt thicknesses, the anchor is then in its highest performance

- ▶ An economical fast effective fastener with multiple uses for ▶12 or 14mm Drill different professions.
- ▶ Removable