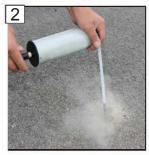

# FIX-ASPHALTE

**Asphalt fixing** 

## THE REMOVABLE RESIN FIXING FOR ASPHALT

M<sub>10</sub> OR M12



#### 70 OR 100MM LENGTH

#### **CHARACTERISTICS**

Different lengths allow for adaptation to various asphalt thicknesses, the anchor is then in its highest performance

- ▶ An economical fast effective fastener with multiple uses for ▶12 or 14mm Drill different professions.
- ▶ Removable

  - ►M10 or M12 bolts
  - ▶ 70 or 100mm length











**Shelters** 

**Parking Barriers** 

Speed **Bumps** 



Traffic

Control



Traffic Signs

Network Markers

Play Areas

Gates / **Barriers** 



### INSTALLATION

For use with Chemical Anchor Vinylester / Epoxy













## FIX-ASPHALTE

**Asphalt fixing** 

## THE REMOVABLE RESIN FIXING FOR ASPHALT











 An economic, rapid and efficient fixing system for multiple uses suitable for different professions.



 Un sistema di fissaggio, economico, rapido, efficiente per molteplici usi ed appropriato per diverse professioni.



 Un sistema de fijación económico, rápido de usos multiples para diferentes profesiones.



 Ein preiswertes, schnelles und effizientes Mehrzweck-Halterungssystem für verschiedene Berufsgruppen.

|                               | Réf     | Length | Drill | Bolt Depth |
|-------------------------------|---------|--------|-------|------------|
| FIX-ASPHALTE M8 - Ø 10 x 70   | A273805 | 70 mm  | Ø 12  | 20 mm      |
| FIX-ASPHALTE M10 - Ø 12 x 70  | A273810 | 70 mm  | Ø 14