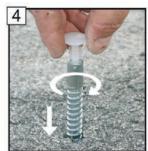

# FIX-ASPHALTE

**Asphalt fixing** 

## THE REMOVABLE RESIN FIXING FOR ASPHALT

M<sub>10</sub> OR M12



#### 70 OR 100MM LENGTH

#### **CHARACTERISTICS**

Different lengths allow for adaptation to various asphalt thicknesses, the anchor is then in its highest performance

- ▶ An economical fast effective fastener with multiple uses for ▶12 or 14mm Drill different professions.
- ▶ Removable

  - ►M10 or M12 bolts
  - ▶ 70 or 100mm length











**Shelters** 

**Parking Barriers** 

Speed **Bumps** 



Traffic

Control



Traffic Signs

Network Markers

Play Areas

Gates / **Barriers** 



### INSTALLATION

For use with Chemical Anchor Vinylester / Epoxy













## FIX-ASPHALTE

**Asphalt fixing** 

## THE REMOVABLE RESIN FIXING FOR ASPHALT











 An economic, rapid and efficient fixing system for multiple uses suitable for different professions.



 Un sistema di fissaggio, economico, rapido, efficiente per molteplici usi ed appropriato per diverse professioni.



 Un sistema de fijación económico, rápido de usos multiples para diferentes profesiones.



 Ein preiswertes, schnelles und effizientes Mehrzweck-Halterungssystem für verschiedene Berufsgruppen.

|                               | Réf     | Length | Drill | Bolt Depth |
|-------------------------------|---------|--------|-------|------------|
| FIX-ASPHALTE M8 - Ø 10 x 70   | A273805 | 70 mm  | Ø 12  | 20 mm      |
| FIX-ASPHALTE M10 - Ø 12 x 70  | A273810 | 70 mm  | Ø 14  | 2