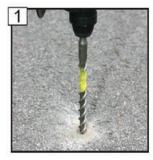

# FIX-ASPHALTE

**Asphalt fixing** 

## THE REMOVABLE RESIN FIXING FOR ASPHALT

M<sub>10</sub> OR M12



#### 70 OR 100MM LENGTH

#### **CHARACTERISTICS**

Different lengths allow for adaptation to various asphalt thicknesses, the anchor is then in its highest performance

- ▶ An economical fast effective fastener with multiple uses for ▶12 or 14mm Drill different professions.
- ▶ Removable

  - ►M10 or M12 bolts
  - ▶ 70 or 100mm length











**Shelters** 

**Parking Barriers** 

Speed **Bumps** 



Traffic

Control



Traffic Signs

Network Markers

Play Areas

Gates / **Barriers** 



### INSTALLATION

For use with Chemical Anchor Vinylester / Epoxy













## FIX-ASPHALTE

**Asphalt fixing** 

## THE REMOVABLE RESIN FIXING FOR ASPHALT











 An economic, rapid and efficient fixing system for multiple uses suitable for different professions.



 Un sistema di fissaggio, economico, rapido, efficiente per molteplici usi ed appropriato per diverse professioni.



 Un sistema de fijación económico, rápido de usos multiples para diferentes profesiones.



 Ein preiswertes, schnelles und effizientes Mehrzweck-Halterungssystem für verschiedene Berufsgruppen.

|                               | Réf     | Length | Drill | Bolt Depth |
|-------------------------------|---------|--------|-------|------------|
| FIX-ASPHALTE M8 - Ø 10 x 70   | A273805 | 70 mm  | Ø 12  | 20 mm      |
| FIX-ASPHALTE M10 - Ø 12 x 70  | A273810 | 70 mm  | Ø 1