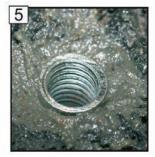

# FIX-ASPHALTE

**Asphalt fixing** 

## THE REMOVABLE RESIN FIXING FOR ASPHALT

M<sub>10</sub> OR M12



#### 70 OR 100MM LENGTH

#### **CHARACTERISTICS**

Different lengths allow for adaptation to various asphalt thicknesses, the anchor is then in its highest performance

- ▶ An economical fast effective fastener with multiple uses for ▶12 or 14mm Drill different professions.
- ▶ Removable

  - ►M10 or M12 bolts
  - ▶ 70 or 100mm length











**Shelters** 

**Parking Barriers** 

Speed **Bumps** 



Traffic

Control



Traffic Signs

Network Markers

Play Areas

Gates / **Barriers** 



### INSTALLATION

For use with Chemical Anchor Vinylester / Epoxy













## FIX-ASPHALTE

**Asphalt fixing** 

## THE REMOVABLE RESIN FIXING FOR ASPHALT











 An economic, rapid and efficient fixing system for multiple uses suitable for different professions.



 Un sistema di fissaggio, economico, rapido, efficiente per molteplici usi ed appropriato per diverse professioni.



 Un sistema de fijación económico, rápido de usos multiples para diferentes profesiones.



 Ein preiswertes, schnelles und effizientes Mehrzweck-Halterungssystem für verschiedene Berufsgruppen.

|                               | Réf     | Length | Drill | Bolt Depth |
|-------------------------------|---------|--------|-------|------------|
| FIX-ASPHALTE M8 - Ø 10 x 70   | A273805 | 70 mm  | Ø 12  | 20 mm      |
| FIX-ASPHALTE M10 - Ø 12 x 70  | A273810 | 70 mm  | Ø 14  | 20